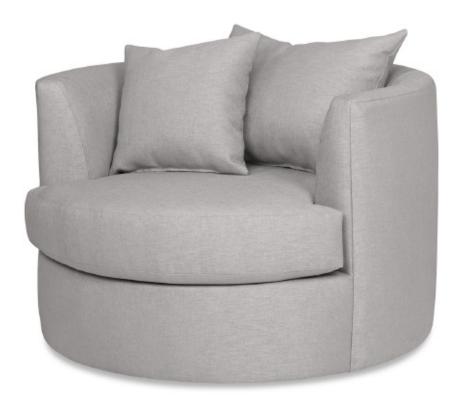

## CUDDLE

Options & prices

Fabric grade 12 14 18 20 8 10 16 Swivel Chair 200366 1649 1699 1749 1799 1849 1899 1949 39"W x 39"D x 29"H